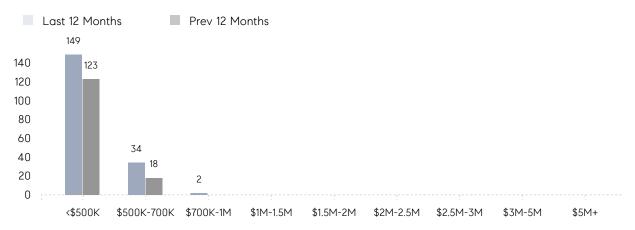

NG PRICE  # OF CONTRACTS  AVERAGE SOLD PRICE  # OF CONTRACTS | AVERAGE DOM 19 % OF ASKING PRICE 102%  AVERAGE SOLD PRICE \$422,067 # OF CONTRACTS 13  NEW LISTINGS 14  AVERAGE DOM 19 % OF ASKING PRICE 102%  AVERAGE SOLD PRICE \$429,000 # OF CONTRACTS 13  NEW LISTINGS 12  AVERAGE DOM 18 % OF ASKING PRICE 100%  AVERAGE SOLD PRICE \$325,000 # OF CONTRACTS 0 | AVERAGE DOM 19 56 % OF ASKING PRICE 102% 99%  AVERAGE SOLD PRICE \$422,067 \$453,742 # OF CONTRACTS 13 17  NEW LISTINGS 14 21  AVERAGE DOM 19 56 % OF ASKING PRICE 102% 99%  AVERAGE SOLD PRICE \$429,000 \$453,742 # OF CONTRACTS 13 17  NEW LISTINGS 12 19  AVERAGE DOM 18 - % OF ASKING PRICE 100% - AVERAGE SOLD PRICE \$325,000 - # OF CONTRACTS 0 0 |

# Elmwood Park

### SEPTEMBER 2021

### Monthly Inventory





### Contracts By Price Range



### Listings By Price Range



# COMPASS



Compass makes no representations or warranties, express or implied, with respect to future market conditions or prices of residential product at the time the subject property or any competitive property is complete and ready for occupancy or with respect to any report, study, finding, recommendation or other information provided by Compass herein. Moreover, no warranty, express or implied, is made or should be assumed regarding the accuracy, adequacy, completeness, legality, reliability, merchantability or fitness for a particular purpose of any information, in part or whole, contained herein. All material is presented with the understanding that Compass shall not be deemed to provide legal, accounting or other professional services. This is no