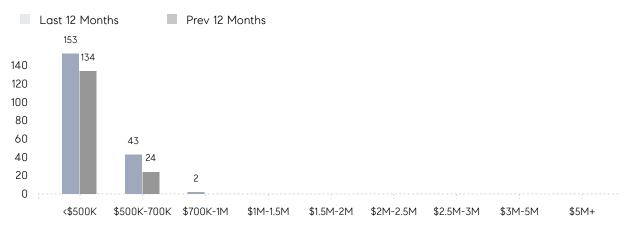

GE SOLD PRICE  # OF CONTRACTS | AVERAGE DOM 19 % OF ASKING PRICE 102%  AVERAGE SOLD PRICE \$422,067 # OF CONTRACTS 13  NEW LISTINGS 14  AVERAGE DOM 19 % OF ASKING PRICE 102%  AVERAGE SOLD PRICE \$429,000 # OF CONTRACTS 13  NEW LISTINGS 12  AVERAGE DOM 18 % OF ASKING PRICE 100%  AVERAGE SOLD PRICE \$325,000 # OF CONTRACTS 0 | AVERAGE DOM 19 56 % OF ASKING PRICE 102% 99%  AVERAGE SOLD PRICE \$422,067 \$453,742 # OF CONTRACTS 13 17  NEW LISTINGS 14 21  AVERAGE DOM 19 56 % OF ASKING PRICE 102% 99%  AVERAGE SOLD PRICE \$429,000 \$453,742 # OF CONTRACTS 13 17  NEW LISTINGS 12 19  AVERAGE DOM 18 - % OF ASKING PRICE 100% - AVERAGE SOLD PRICE \$325,000 - # OF CONTRACTS 0 0 |

# Elmwood Park

### SEPTEMBER 2021

### Monthly Inventory





### Contracts By Price Range



### Listings By Price Range



# COMPASS



Compass makes no representations or warranties, express or implied, with respect to future market conditions or prices of residential product at the time the subject property or any competitive property is complete and ready for occupancy or with respect to any report, study, finding, recommendation or other information provided by Compass herein. Moreover, no warranty, express or implied, is made or should be assumed regarding the accuracy, adequacy, completeness, legality, reliability, merchantability or fitness for a particular purpose of any information, in part or whole, contained herein. All material is presented with the understanding that Compass shall not be deemed to provide legal, accounting or other professional services. This is not intended to solicit the purch